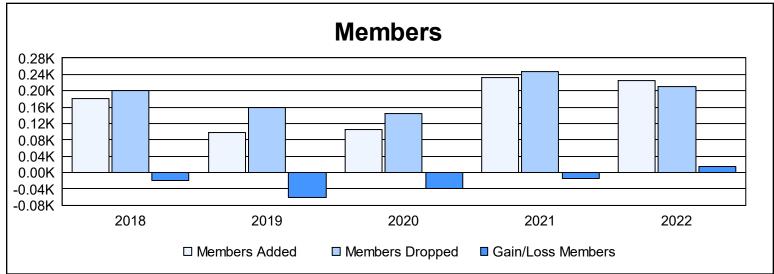

District 18 I As of June 2022 Cumulative

| Year      | New<br>Clubs | Dropped<br>Clubs | Gain/<br>Loss<br>Clubs | New<br>Members | Charter<br>Members | Reinstate<br>Members | Transfer<br>Members | Total<br>Member<br>Added | Total<br>Members<br>Dropped | Gain/<br>Loss<br>Members |
|-----------|--------------|------------------|------------------------|----------------|--------------------|----------------------|---------------------|--------------------------|-----------------------------|--------------------------|
| 2017-2018 | 2            | 1                | 1                      | 119            | 49                 | 6                    | 7                   | 181                      | 201                         | -20                      |
| 2018-2019 | 0            | 1                | -1                     | 77             | 5                  | 4                    | 11                  | 97                       | 158                         | -61                      |
| 2019-2020 | 0            | 0                | 0                      | 97             | 0                  | 3                    | 5                   | 105                      | 144                         | -39                      |
| 2020-2021 | 2            | 2                | 0                      | 165            | 59                 | 5                    | 4                   | 233                      | 248                         | -15                      |
| 2021-2022 | 4            | 0                | 4                      | 126            | 89                 | 3                    | 7                   | 225                      | 210                         | 15                       |
| Average   | 2            | 1                | 1                      | 117            | 40                 | 4                    | 7                   | 168                      | 192                         | -24                      |